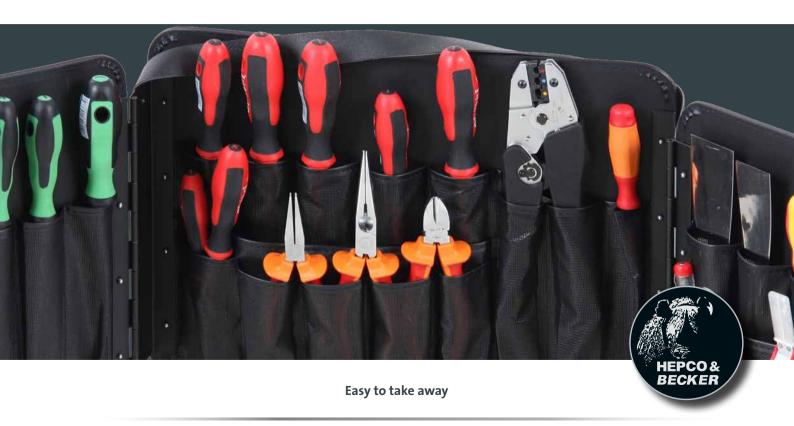

# WING 4901/4902

Quick release with latch

Metal hinges and practical layout with more than 40 compartments on 6 pages

Riveted carrying strap

Easy to take away

The model WING 4901 equipped with 45 plug-in options can be filled with tools and used directly. With an inner depth of 74mm, even tools with a wide grip can be easily used. It is also possible this special panel in a suitcase model z. B. 00 5610 8019, or insert a box. This makes this WING a true all-rounder in tool storage. Use the transport system when working on the construction site or in the workshop. Flexible and fast access to the right tool. Just take your small workshop to every job site.

### Wing 4901 Item-no. 30 4901 8019

The model WING 4902 equipped with 58 plug-in options can be filled with tools and used directly. With an inner depth of 74mm, even tools with a wide grip can be easily used. It is also possible this special panel in a suitcase model z. B. 00 5620 8019, or insert a box. This makes this WING a true all-rounder in tool storage. Use the transport system when working on the construction site or in the workshop. Flexible and fast access to the right tool. Just take your small workshop to every job site.

Wing 4902 Item-no. 30 4902 8019