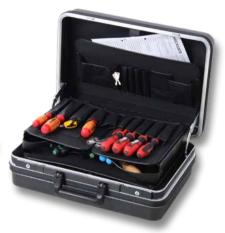

# WING 4901/4902

Quick release with latch

Metal hinges and practical layout with more than 40 compartments on 6 pages

Riveted carrying strap

Easy to take away

The model WING 4901 equipped with 45 plug-in options can be filled with tools and used directly. With an inner depth of 74mm, even tools with a wide grip can be easily used. It is also possible this special panel in a suitcase model z. B. 00 5610 8019, or insert a box. This makes this WING a true all-rounder in tool storage. Use the transport system when working on the construction site or in the workshop. Flexible and fast access to the right tool. Just take your small workshop to every job site.

### Wing 4901 Item-no. 30 4901 8019

The model WING 4902 equipped with 58 plug-in options can be filled with tools and used directly. With an inner depth of 74mm, even tools with a wide grip can be easily used. It is also possible this special panel in a suitcase model z. B. 00 5620 8019, or insert a box. This makes this WING a true all-rounder in tool storage. Use the transport system when working on the construction site or in the workshop. Flexible and fast access to the right tool. Just take your small workshop to every job site.

#### **SOLID 5615 / WING 4901**

SET incl. WING 4901

The model WING 4901 equipped with 45 plug-in options can be filled with tools and used directly. This makes this WING a true all-rounder in tool storage. Use the transport system when working on the construction site or in the workshop. Flexible and fast access to the right tool. Just take your small workshop to every job site.

#### **CLASSIC 5114**

Item-no. **OO 5114 1919** 

4768

ABS-bottom tray with 1 divider lengthwise and 3 dividers crosswise incl. cover plate with 5 elastic bands and 11 push-in compartments on the top

WING 4901 45 plug-in options Inner depth of 74mm - also for tools with a wide grip Riveted band as handle for easy removal 5180 Document plate DIN A 4