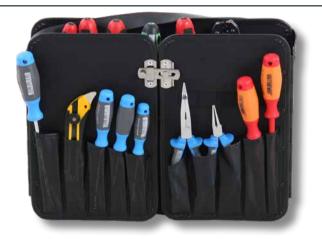

# WING 4901/4902

Quick release with latch

Metal hinges and practical layout with more than 40 compartments on 6 pages

Riveted carrying strap

Easy to take away

The model WING 4901 equipped with 45 plug-in options can be filled with tools and used directly. With an inner depth of 74mm, even tools with a wide grip can be easily used. It is also possible this special panel in a suitcase model z. B. 00 5610 8019, or insert a box. This makes this WING a true all-rounder in tool storage. Use the transport system when working on the construction site or in the workshop. Flexible and fast access to the right tool. Just take your small workshop to every job site.

### Wing 4901 Item-no. 30 4901 8019

The model WING 4902 equipped with 58 plug-in options can be filled with tools and used directly. With an inner depth of 74mm, even tools with a wide grip can be easily used. It is also possible this special panel in a suitcase model z. B. 00 5620 8019, or insert a box. This makes this WING a true all-rounder in tool storage. Use the transport system when working on the construction site or in the workshop. Flexible and fast access to the right tool. Just take your small workshop to every job site.

Wing 4902 Item-no. 30 4902 8019