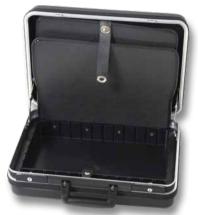

### SOLID 5615 Item-no. 00 5615 8019

Upper part for fixing filled with nap foam Removable Wing 4901 as tool carrier Lower part filled with cube foam for individual adjustment

#### **CLASSIC 5114**

Item-no. **OO 5114 1919** 

4768

ABS-bottom tray with 1 divider lengthwise and 3 dividers crosswise incl. cover plate with 5 elastic bands and 11 push-in compartments on the top

WING 4901 45 plug-in options Inner depth of 74mm - also for tools with a wide grip Riveted band as handle for easy removal 5180 Document plate DIN A 4