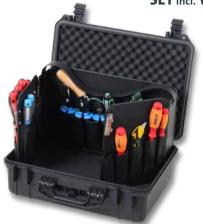

# **SOLID 5615 / WING 4901 SET**

#### **SOLID 5615 / WING 4901**

SET incl. WING 4901

The model WING 4901 equipped with 45 plug-in options can be filled with tools and used directly. This makes this WING a true all-rounder in tool storage. Use the transport system when working on the construction site or in the workshop. Flexible and fast access to the right tool. Just take your small workshop to every job site.

### SOLID 5615 Item-no. 00 5615 8019

Upper part for fixing filled with nap foam Removable Wing 4901 as tool carrier Lower part filled with cube foam for individual adjustment