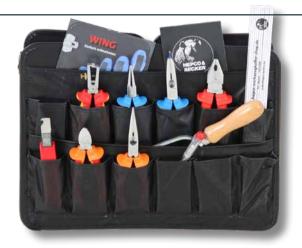

# WING 4901/4902

Quick release with latch

Metal hinges and practical layout with more than 40 compartments on 6 pages

Riveted carrying strap

Easy to take away

The model WING 4901 equipped with 45 plug-in options can be filled with tools and used directly. With an inner depth of 74mm, even tools with a wide grip can be easily used. It is also possible this special panel in a suitcase model z. B. 00 5610 8019, or insert a box. This makes this WING a true all-rounder in tool storage. Use the transport system when working on the construction site or in the workshop. Flexible and fast access to the right tool. Just take your small workshop to every job site.

### Wing 4901 Item-no. 30 4901 8019

The model WING 4902 equipped with 58 plug-in options can be filled with tools and used directly. With an inner depth of 74mm, even tools with a wide grip can be easily used. It is also possible this special panel in a suitcase model z. B. 00 5620 8019, or insert a box. This makes this WING a true all-rounder in tool storage. Use the transport system when working on the construction site or in the workshop. Flexible and fast access to the right tool. Just take your small workshop to every job site.