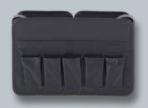

Foldable tool boards with carrying handle for holding tools of all kinds for different purposes.

The wings can be used alone, for insertion or installation in some of our suitcase models.

Due to their nature and the good clarity, a quick access to the tools is guaranteed. The wings are made of PP plates.

These are doubled and riveted with metal hinges.

On the boards are sewn over 40 bags in different sizes of plastic fabric.

At the edges of the boards are edged with a sturdy plastic band.

For different case models

# WING 4901/4902

Quick release with latch

Metal hinges and practical layout with more than 40 compartments on 6 pages

Riveted carrying strap

Easy to take away

The model WING 4901 equipped with 45 plug-in options can be filled with tools and used directly. With an inner depth of 74mm, even tools with a wide grip can be easily used. It is also possible this special panel in a suitcase model z. B. 00 5610 8019, or insert a box. This makes this WING a true all-rounder in tool storage. Use the transport system when working on the construction site or in the workshop. Flexible and fast access to the right tool. Just take your small workshop to every job site.