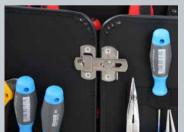

# WING 4901/4902

Quick release with latch

Metal hinges and practical layout with more than 40 compartments on 6 pages

Riveted carrying strap

Easy to take away

The model WING 4901 equipped with 45 plug-in options can be filled with tools and used directly. With an inner depth of 74mm, even tools with a wide grip can be easily used. It is also possible this special panel in a suitcase model z. B. 00 5610 8019, or insert a box. This makes this WING a true all-rounder in tool storage. Use the transport system when working on the construction site or in the workshop. Flexible and fast access to the right tool. Just take your small workshop to every job site.

### Wing 4901 Item-no. 30 4901 8019

The model WING 4902 equipped with 58 plug-in options can be filled with tools and used directly. With an inner depth of 74mm, even tools with a wide grip can be easily used. It is also possible this special panel in a suitcase model z. B. 00 5620 8019, or insert a box. This makes this WING a true all-rounder in tool storage. Use the transport system when working on the construction site or in the workshop. Flexible and fast access to the right tool. Just take your small workshop to every job site.

Wing 4902 Item-no. 30 4902 8019