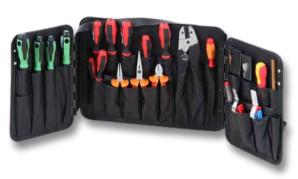

Foldable tool boards with carrying handle for holding tools of all kinds for different purposes.

The wings can be used alone, for insertion or installation in some of our suitcase models.

Due to their nature and the good clarity, a quick access to the tools is guaranteed. The wings are made of PP plates.

These are doubled and riveted with metal hinges.

On the boards are sewn over 40 bags in different sizes of plastic fabric.

At the edges of the boards are edged with a sturdy plastic band.

For different case models

# WING 4901/4902

Quick release with latch

Metal hinges and practical layout with more than 40 compartments on 6 pages

Riveted carrying strap

Easy to take away

The model WING 4901 equipped with 45 plug-in options can be filled with tools and used directly. With an inner depth of 74mm, even tools with a wide grip can be easily used. It is also possible this special panel in a suitcase model z. B. 00 5610 8019, or insert a box. This makes this WING a true all-rounder in tool storage. Use the transport system when working on the construction site or in the workshop. Flexible and fast access to the right tool. Just take your small workshop to every job site.