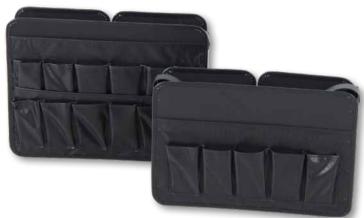

# WING 4901/4902

Quick release with latch

Metal hinges and practical layout with more than 40 compartments on 6 pages

Riveted carrying strap

Easy to take away

The model WING 4901 equipped with 45 plug-in options can be filled with tools and used directly. With an inner depth of 74mm, even tools with a wide grip can be easily used. It is also possible this special panel in a suitcase model z. B. 00 5610 8019, or insert a box. This makes this WING a true all-rounder in tool storage. Use the transport system when working on the construction site or in the workshop. Flexible and fast access to the right tool. Just take your small workshop to every job site.

### Wing 4901 Item-no. 30 4901 8019

The model WING 4902 equipped with 58 plug-in options can be filled with tools and used directly. With an inner depth of 74mm, even tools with a wide grip can be easily used. It is also possible this special panel in a suitcase model z. B. 00 5620 8019, or insert a box. This makes this WING a true all-rounder in tool storage. Use the transport system when working on the construction site or in the workshop. Flexible and fast access to the right tool. Just take your small workshop to every job site.

Wing 4902 Item-no. 30 4902 8019