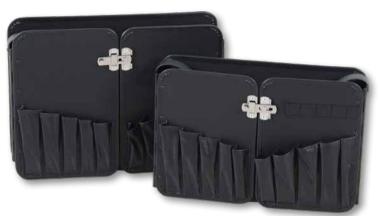

# WING 4901/4902

Quick release with latch

Metal hinges and practical layout with more than 40 compartments on 6 pages

Riveted carrying strap

Easy to take away

The model WING 4901 equipped with 45 plug-in options can be filled with tools and used directly. With an inner depth of 74mm, even tools with a wide grip can be easily used. It is also possible this special panel in a suitcase model z. B. 00 5610 8019, or insert a box. This makes this WING a true all-rounder in tool storage. Use the transport system when working on the construction site or in the workshop. Flexible and fast access to the right tool. Just take your small workshop to every job site.

### Wing 4901 Item-no. 30 4901 8019

The model WING 4902 equipped with 58 plug-in options can be filled with tools and used directly. With an inner depth of 74mm, even tools with a wide grip can be easily used. It is also possible this special panel in a suitcase model z. B. 00 5620 8019, or insert a box. This makes this WING a true all-rounder in tool storage. Use the transport system when working on the construction site or in the workshop. Flexible and fast access to the right tool. Just take your small workshop to every job site.

Wing 4902 Item-no. 30 4902 8019