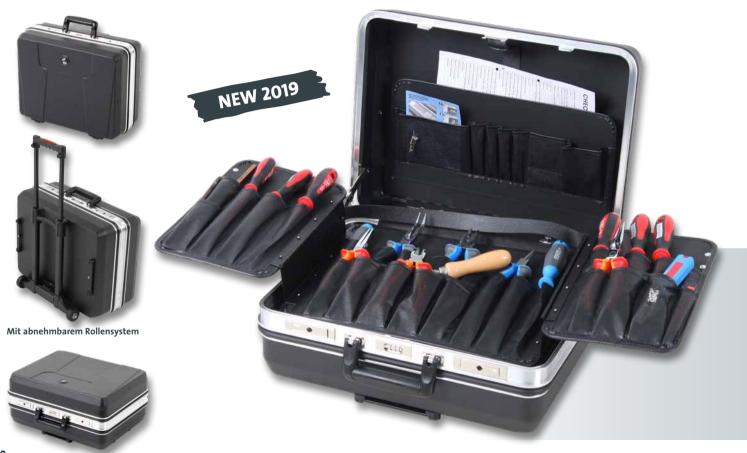

# WING 4901/4902

Quick release with latch

Metal hinges and practical layout with more than 40 compartments on 6 pages

Riveted carrying strap

Easy to take away

The model WING 4901 equipped with 45 plug-in options can be filled with tools and used directly. With an inner depth of 74mm, even tools with a wide grip can be easily used. It is also possible this special panel in a suitcase model z. B. 00 5610 8019, or insert a box. This makes this WING a true all-rounder in tool storage. Use the transport system when working on the construction site or in the workshop. Flexible and fast access to the right tool. Just take your small workshop to every job site.

### Wing 4901 Item-no. 30 4901 8019

The model WING 4902 equipped with 58 plug-in options can be filled with tools and used directly. With an inner depth of 74mm, even tools with a wide grip can be easily used. It is also possible this special panel in a suitcase model z. B. 00 5620 8019, or insert a box. This makes this WING a true all-rounder in tool storage. Use the transport system when working on the construction site or in the workshop. Flexible and fast access to the right tool. Just take your small workshop to every job site.

Wing 4902 Item-no. 30 4902 8019