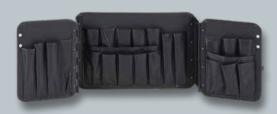

# WING 4901/4902

Quick release with latch

Metal hinges and practical layout with more than 40 compartments on 6 pages

Riveted carrying strap

Easy to take away

The model WING 4901 equipped with 45 plug-in options can be filled with tools and used directly. With an inner depth of 74mm, even tools with a wide grip can be easily used. It is also possible this special panel in a suitcase model z. B. 00 5610 8019, or insert a box. This makes this WING a true all-rounder in tool storage. Use the transport system when working on the construction site or in the workshop. Flexible and fast access to the right tool. Just take your small workshop to every job site.

### Wing 4901 Item-no. 30 4901 8019

The model WING 4902 equipped with 58 plug-in options can be filled with tools and used directly. With an inner depth of 74mm, even tools with a wide grip can be easily used. It is also possible this special panel in a suitcase model z. B. 00 5620 8019, or insert a box. This makes this WING a true all-rounder in tool storage. Use the transport system when working on the construction site or in the workshop. Flexible and fast access to the right tool. Just take your small workshop to every job site.

Wing 4902 Item-no. 30 4902 8019