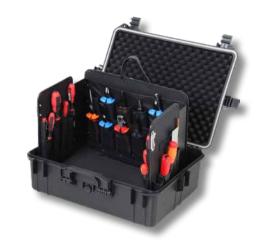

# **SOLID 5615 / WING 4901 SET**

#### **SOLID 5615 / WING 4901**

SET incl. WING 4901

The model WING 4901 equipped with 45 plug-in options can be filled with tools and used directly. This makes this WING a true all-rounder in tool storage. Use the transport system when working on the construction site or in the workshop. Flexible and fast access to the right tool. Just take your small workshop to every job site.

### SOLID 5615 Item-no. 00 5615 8019

Upper part for fixing filled with nap foam Removable Wing 4901 as tool carrier Lower part filled with cube foam for individual adjustment