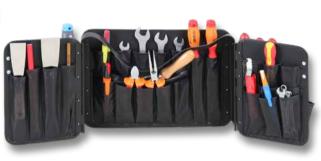

# WING 4901/4902

Quick release with latch

Metal hinges and practical layout with more than 40 compartments on 6 pages

Riveted carrying strap

Easy to take away

The model WING 4901 equipped with 45 plug-in options can be filled with tools and used directly. With an inner depth of 74mm, even tools with a wide grip can be easily used. It is also possible this special panel in a suitcase model z. B. 00 5610 8019, or insert a box. This makes this WING a true all-rounder in tool storage. Use the transport system when working on the construction site or in the workshop. Flexible and fast access to the right tool. Just take your small workshop to every job site.

#### **SOLID 5615 / WING 4901**

SET incl. WING 4901

The model WING 4901 equipped with 45 plug-in options can be filled with tools and used directly. This makes this WING a true all-rounder in tool storage. Use the transport system when working on the construction site or in the workshop. Flexible and fast access to the right tool. Just take your small workshop to every job site.

#### **CLASSIC 5114**

Item-no. **OO 5114 1919** 

4768

ABS-bottom tray with 1 divider lengthwise and 3 dividers crosswise incl. cover plate with 5 elastic bands and 11 push-in compartments on the top

WING 4901 45 plug-in options Inner depth of 74mm - also for tools with a wide grip Riveted band as handle for easy removal 5180 Document plate DIN A 4

#### **BUDGET 5076** Item-no. 00 5076 8019

5368

ABS-bottom tray with 1 divider lengthwise and 3 dividers crosswise incl. cover plate with 5 elastic bands and 11 push-in compartments on the top

WING 4902 58 plug-in options Inner depth of 74mm - also for tools with a wide grip Riveted band as handle for easy removal 5381