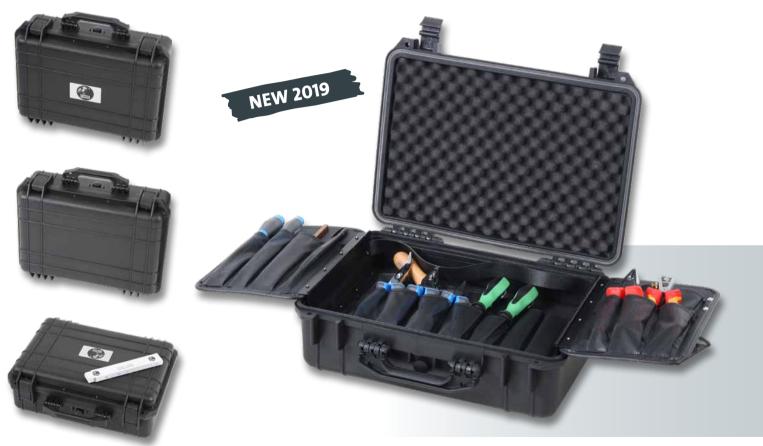

# **SOLID 5615 / WING 4901 SET**

#### **SOLID 5615 / WING 4901**

SET incl. WING 4901

The model WING 4901 equipped with 45 plug-in options can be filled with tools and used directly. This makes this WING a true all-rounder in tool storage. Use the transport system when working on the construction site or in the workshop. Flexible and fast access to the right tool. Just take your small workshop to every job site.

### SOLID 5615 Item-no. 00 5615 8019

Upper part for fixing filled with nap foam Removable Wing 4901 as tool carrier Lower part filled with cube foam for individual adjustment