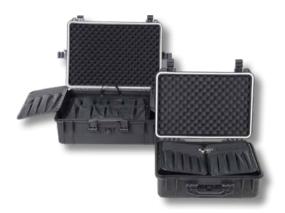

### **BUDGET 5076 / WING 4902 SET**

#### **BUDGET 5076 / WING 4902**

SET incl. WING 4902

#### **BUDGET 5076** Item-no. 00 5076 8019

5368

ABS-bottom tray with 1 divider lengthwise and 3 dividers crosswise incl. cover plate with 5 elastic bands and 11 push-in compartments on the top

WING 4902 58 plug-in options Inner depth of 74mm - also for tools with a wide grip Riveted band as handle for easy removal 5381