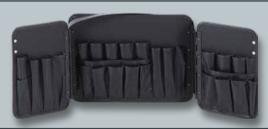

Foldable tool boards with carrying handle for holding tools of all kinds for different purposes.

The wings can be used alone, for insertion or installation in some of our suitcase models.

Due to their nature and the good clarity, a quick access to the tools is guaranteed. The wings are made of PP plates.

These are doubled and riveted with metal hinges.

On the boards are sewn over 40 bags in different sizes of plastic fabric.

At the edges of the boards are edged with a sturdy plastic band.

For different case models

# WING 4901/4902

Quick release with latch

Metal hinges and practical layout with more than 40 compartments on 6 pages

Riveted carrying strap

Easy to take away

The model WING 4901 equipped with 45 plug-in options can be filled with tools and used directly. With an inner depth of 74mm, even tools with a wide grip can be easily used. It is also possible this special panel in a suitcase model z. B. 00 5610 8019, or insert a box. This makes this WING a true all-rounder in tool storage. Use the transport system when working on the construction site or in the workshop. Flexible and fast access to the right tool. Just take your small workshop to every job site.