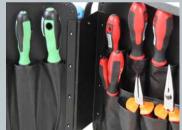

# WING 4901/4902

Quick release with latch

Metal hinges and practical layout with more than 40 compartments on 6 pages

Riveted carrying strap

Easy to take away

The model WING 4901 equipped with 45 plug-in options can be filled with tools and used directly. With an inner depth of 74mm, even tools with a wide grip can be easily used. It is also possible this special panel in a suitcase model z. B. 00 5610 8019, or insert a box. This makes this WING a true all-rounder in tool storage. Use the transport system when working on the construction site or in the workshop. Flexible and fast access to the right tool. Just take your small workshop to every job site.

### Wing 4901 Item-no. 30 4901 8019

The model WING 4902 equipped with 58 plug-in options can be filled with tools and used directly. With an inner depth of 74mm, even tools with a wide grip can be easily used. It is also possible this special panel in a suitcase model z. B. 00 5620 8019, or insert a box. This makes this WING a true all-rounder in tool storage. Use the transport system when working on the construction site or in the workshop. Flexible and fast access to the right tool. Just take your small workshop to every job site.

Wing 4902 Item-no. 30 4902 8019