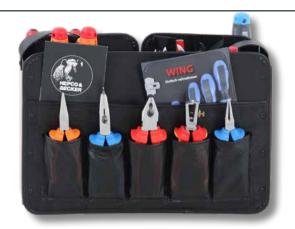

# WING 4901/4902

Quick release with latch

Metal hinges and practical layout with more than 40 compartments on 6 pages

Riveted carrying strap

Easy to take away

The model WING 4901 equipped with 45 plug-in options can be filled with tools and used directly. With an inner depth of 74mm, even tools with a wide grip can be easily used. It is also possible this special panel in a suitcase model z. B. 00 5610 8019, or insert a box. This makes this WING a true all-rounder in tool storage. Use the transport system when working on the construction site or in the workshop. Flexible and fast access to the right tool. Just take your small workshop to every job site.

### Wing 4901 Item-no. 30 4901 8019

The model WING 4902 equipped with 58 plug-in options can be filled with tools and used directly. With an inner depth of 74mm, even tools with a wide grip can be easily used. It is also possible this special panel in a suitcase model z. B. 00 5620 8019, or insert a box. This makes this WING a true all-rounder in tool storage. Use the transport system when working on the construction site or in the workshop. Flexible and fast access to the right tool. Just take your small workshop to every job site.

Wing 4902 Item-no. 30 4902 8019