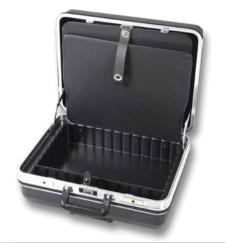

### SOLID 5615 Item-no. 00 5615 8019

Upper part for fixing filled with nap foam Removable Wing 4901 as tool carrier Lower part filled with cube foam for individual adjustment