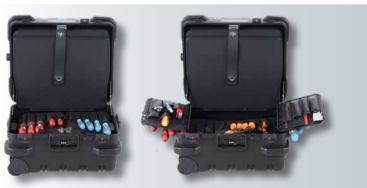

## **CLASSIC 5114 / WING 4901 SET**

#### **CLASSIC 5114 / WING 4901**

### SET incl. WING 4901

#### **CLASSIC 5114**

Item-no. **OO 5114 1919** 

4768

ABS-bottom tray with 1 divider lengthwise and 3 dividers crosswise incl. cover plate with 5 elastic bands and 11 push-in compartments on the top

WING 4901 45 plug-in options Inner depth of 74mm - also for tools with a wide grip Riveted band as handle for easy removal 5180 Document plate DIN A 4