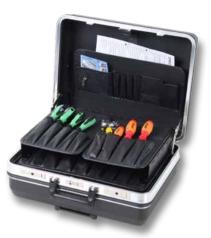

#### **CLASSIC 5114**

Item-no. **OO 5114 1919** 

4768

ABS-bottom tray with 1 divider lengthwise and 3 dividers crosswise incl. cover plate with 5 elastic bands and 11 push-in compartments on the top

WING 4901 45 plug-in options Inner depth of 74mm - also for tools with a wide grip Riveted band as handle for easy removal 5180 Document plate DIN A 4

Load capacity up to 25 kg