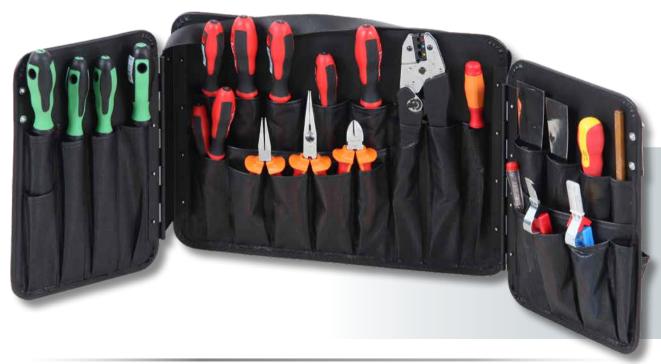

# WING 4901/4902

Quick release with latch

Metal hinges and practical layout with more than 40 compartments on 6 pages

Riveted carrying strap

Easy to take away

The model WING 4901 equipped with 45 plug-in options can be filled with tools and used directly. With an inner depth of 74mm, even tools with a wide grip can be easily used. It is also possible this special panel in a suitcase model z. B. 00 5610 8019, or insert a box. This makes this WING a true all-rounder in tool storage. Use the transport system when working on the construction site or in the workshop. Flexible and fast access to the right tool. Just take your small workshop to every job site.

### Wing 4901 Item-no. 30 4901 8019

The model WING 4902 equipped with 58 plug-in options can be filled with tools and used directly. With an inner depth of 74mm, even tools with a wide grip can be easily used. It is also possible this special panel in a suitcase model z. B. 00 5620 8019, or insert a box. This makes this WING a true all-rounder in tool storage. Use the transport system when working on the construction site or in the workshop. Flexible and fast access to the right tool. Just take your small workshop to every job site.

Wing 4902 Item-no. 30 4902 8019