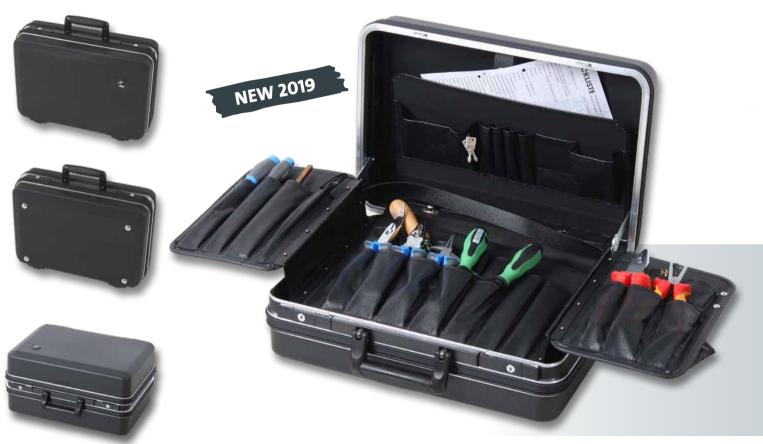

# WING 4901/4902

Quick release with latch

Metal hinges and practical layout with more than 40 compartments on 6 pages

Riveted carrying strap

Easy to take away

The model WING 4901 equipped with 45 plug-in options can be filled with tools and used directly. With an inner depth of 74mm, even tools with a wide grip can be easily used. It is also possible this special panel in a suitcase model z. B. 00 5610 8019, or insert a box. This makes this WING a true all-rounder in tool storage. Use the transport system when working on the construction site or in the workshop. Flexible and fast access to the right tool. Just take your small workshop to every job site.

### Wing 4901 Item-no. 30 4901 8019

The model WING 4902 equipped with 58 plug-in options can be filled with tools and used directly. With an inner depth of 74mm, even tools with a wide grip can be easily used. It is also possible this special panel in a suitcase model z. B. 00 5620 8019, or insert a box. This makes this WING a true all-rounder in tool storage. Use the transport system when working on the construction site or in the workshop. Flexible and fast access to the right tool. Just take your small workshop to every job site.

Wing 4902 Item-no. 30 4902 8019