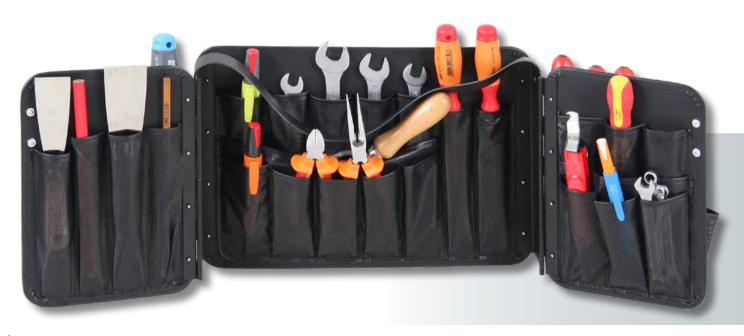

Foldable tool boards with carrying handle for holding tools of all kinds for different purposes.

The wings can be used alone, for insertion or installation in some of our suitcase models.

Due to their nature and the good clarity, a quick access to the tools is guaranteed. The wings are made of PP plates.

These are doubled and riveted with metal hinges.

On the boards are sewn over 40 bags in different sizes of plastic fabric.

At the edges of the boards are edged with a sturdy plastic band.

For different case models

# WING 4901/4902

Quick release with latch

Metal hinges and practical layout with more than 40 compartments on 6 pages

Riveted carrying strap

Easy to take away

The model WING 4901 equipped with 45 plug-in options can be filled with tools and used directly. With an inner depth of 74mm, even tools with a wide grip can be easily used. It is also possible this special panel in a suitcase model z. B. 00 5610 8019, or insert a box. This makes this WING a true all-rounder in tool storage. Use the transport system when working on the construction site or in the workshop. Flexible and fast access to the right tool. Just take your small workshop to every job site.

### Wing 4901 Item-no. 30 4901 8019

The model WING 4902 equipped with 58 plug-in options can be filled with tools and used directly. With an inner depth of 74mm, even tools with a wide grip can be easily used. It is also possible this special panel in a suitcase model z. B. 00 5620 8019, or insert a box. This makes this WING a true all-rounder in tool storage. Use the transport system when working on the construction site or in the workshop. Flexible and fast access to the right tool. Just take your small workshop to every job site.

Wing 4902 Item-no. 30 4902 8019