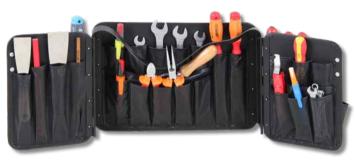

# WING 4901/4902

Quick release with latch

Metal hinges and practical layout with more than 40 compartments on 6 pages

Riveted carrying strap

Easy to take away

The model WING 4901 equipped with 45 plug-in options can be filled with tools and used directly. With an inner depth of 74mm, even tools with a wide grip can be easily used. It is also possible this special panel in a suitcase model z. B. 00 5610 8019, or insert a box. This makes this WING a true all-rounder in tool storage. Use the transport system when working on the construction site or in the workshop. Flexible and fast access to the right tool. Just take your small workshop to every job site.

### Wing 4901 Item-no. 30 4901 8019

The model WING 4902 equipped with 58 plug-in options can be filled with tools and used directly. With an inner depth of 74mm, even tools with a wide grip can be easily used. It is also possible this special panel in a suitcase model z. B. 00 5620 8019, or insert a box. This makes this WING a true all-rounder in tool storage. Use the transport system when working on the construction site or in the workshop. Flexible and fast access to the right tool. Just take your small workshop to every job site.

Wing 4902 Item-no. 30 4902 8019