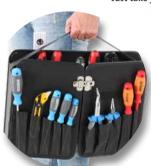

Foldable tool boards with carrying handle for holding tools of all kinds for different purposes.

The wings can be used alone, for insertion or installation in some of our suitcase models.

Due to their nature and the good clarity, a quick access to the tools is guaranteed. The wings are made of PP plates.

These are doubled and riveted with metal hinges.

On the boards are sewn over 40 bags in different sizes of plastic fabric.

At the edges of the boards are edged with a sturdy plastic band.

For different case models

# WING 4901/4902

Quick release with latch

Metal hinges and practical layout with more than 40 compartments on 6 pages

Riveted carrying strap

Easy to take away

The model WING 4901 equipped with 45 plug-in options can be filled with tools and used directly. With an inner depth of 74mm, even tools with a wide grip can be easily used. It is also possible this special panel in a suitcase model z. B. 00 5610 8019, or insert a box. This makes this WING a true all-rounder in tool storage. Use the transport system when working on the construction site or in the workshop. Flexible and fast access to the right tool. Just take your small workshop to every job site.