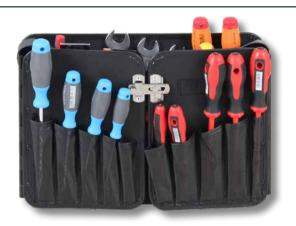

# WING 4901/4902

Quick release with latch

Metal hinges and practical layout with more than 40 compartments on 6 pages

Riveted carrying strap

Easy to take away

The model WING 4901 equipped with 45 plug-in options can be filled with tools and used directly. With an inner depth of 74mm, even tools with a wide grip can be easily used. It is also possible this special panel in a suitcase model z. B. 00 5610 8019, or insert a box. This makes this WING a true all-rounder in tool storage. Use the transport system when working on the construction site or in the workshop. Flexible and fast access to the right tool. Just take your small workshop to every job site.

### Wing 4901 Item-no. 30 4901 8019

The model WING 4902 equipped with 58 plug-in options can be filled with tools and used directly. With an inner depth of 74mm, even tools with a wide grip can be easily used. It is also possible this special panel in a suitcase model z. B. 00 5620 8019, or insert a box. This makes this WING a true all-rounder in tool storage. Use the transport system when working on the construction site or in the workshop. Flexible and fast access to the right tool. Just take your small workshop to every job site.

Wing 4902 Item-no. 30 4902 8019