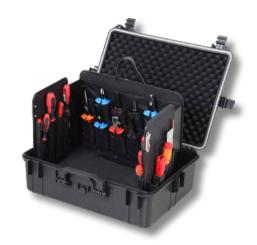

## WING 4901/4902

Quick release with latch

Metal hinges and practical layout with more than 40 compartments on 6 pages

Riveted carrying strap

Easy to take away

The model WING 4901 equipped with 45 plug-in options can be filled with tools and used directly. With an inner depth of 74mm, even tools with a wide grip can be easily used. It is also possible this special panel in a suitcase model z. B. 00 5610 8019, or insert a box. This makes this WING a true all-rounder in tool storage. Use the transport system when working on the construction site or in the workshop. Flexible and fast access to the right tool. Just take your small workshop to every job site.

Foldable tool boards with carrying handle for holding tools of all kinds for different purposes.

The wings can be used alone, for insertion or installation in some of our suitcase models.

Due to their nature and the good clarity, a quick access to the tools is guaranteed. The wings are made of PP plates.