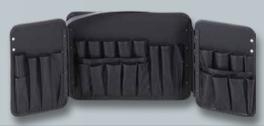

## WING 4901/4902

Quick release with latch

Metal hinges and practical layout with more than 40 compartments on 6 pages

Riveted carrying strap

Easy to take away

The model WING 4901 equipped with 45 plug-in options can be filled with tools and used directly. With an inner depth of 74mm, even tools with a wide grip can be easily used. It is also possible this special panel in a suitcase model z. B. 00 5610 8019, or insert a box. This makes this WING a true all-rounder in tool storage. Use the transport system when working on the construction site or in the workshop. Flexible and fast access to the right tool. Just take your small workshop to every job site.

### Wing 4901 Item-no. 30 4901 8019

The model WING 4902 equipped with 58 plug-in options can be filled with tools and used directly. With an inner depth of 74mm, even tools with a wide grip can be easily used. It is also possible this special panel in a suitcase model z. B. 00 5620 8019, or insert a box. This makes this WING a true all-rounder in tool storage. Use the transport system when working on the construction site or in the workshop. Flexible and fast access to the right tool. Just take your small workshop to every job site.

Wing 4902 Item-no. 30 4902 8019

HEPCO & BECKER GMBH An der Steinmauer 6 D-66955 Pirmasens Fax: +49 6331 1453 220 www.hepco-becker.de

Orders, questions, wishes and suggestions: Tel: +49 6331 1453 200 info@hepco-becker.de