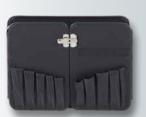

Foldable tool boards with carrying handle for holding tools of all kinds for different purposes.

The wings can be used alone, for insertion or installation in some of our suitcase models.

Due to their nature and the good clarity, a quick access to the tools is guaranteed. The wings are made of PP plates.

These are doubled and riveted with metal hinges.

On the boards are sewn over 40 bags in different sizes of plastic fabric. At the edges of the boards are edged with a sturdy plastic band.

For different case models

## WING 4901/4902

Quick release with latch

Metal hinges and practical layout with more than 40 compartments on 6 pages

Riveted carrying strap

Easy to take away

The model WING 4901 equipped with 45 plug-in options can be filled with tools and used directly. With an inner depth of 74mm, even tools with a wide grip can be easily used. It is also possible this special panel in a suitcase model z. B. 00 5610 8019, or insert a box. This makes this WING a true all-rounder in tool storage. Use the transport system when working on the construction site or in the workshop. Flexible and fast access to the right tool. Just take your small workshop to every job site.