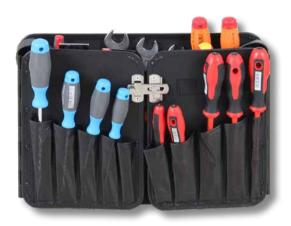

### Wing 4901 Item-no. 30 4901 8019

The model WING 4902 equipped with 58 plug-in options can be filled with tools and used directly. With an inner depth of 74mm, even tools with a wide grip can be easily used. It is also possible this special panel in a suitcase model z. B. 00 5620 8019, or insert a box. This makes this WING a true all-rounder in tool storage. Use the transport system when working on the construction site or in the workshop. Flexible and fast access to the right tool. Just take your small workshop to every job site.

Wing 4902 Item-no. 30 4902 8019

HEPCO & BECKER GMBH An der Steinmauer 6 D-66955 Pirmasens Fax: +49 6331 1453 220 www.hepco-becker.de

Orders, questions, wishes and suggestions: Tel: +49 6331 1453 200 info@hepco-becker.de