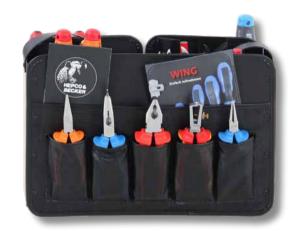

## WING 4901/4902

Quick release with latch

Metal hinges and practical layout with more than 40 compartments on 6 pages

Riveted carrying strap

Easy to take away

The model WING 4901 equipped with 45 plug-in options can be filled with tools and used directly. With an inner depth of 74mm, even tools with a wide grip can be easily used. It is also possible this special panel in a suitcase model z. B. 00 5610 8019, or insert a box. This makes this WING a true all-rounder in tool storage. Use the transport system when working on the construction site or in the workshop. Flexible and fast access to the right tool. Just take your small workshop to every job site.

### Wing 4901 Item-no. 30 4901 8019

The model WING 4902 equipped with 58 plug-in options can be filled with tools and used directly. With an inner depth of 74mm, even tools with a wide grip can be easily used. It is also possible this special panel in a suitcase model z. B. 00 5620 8019, or insert a box. This makes this WING a true all-rounder in tool storage. Use the transport system when working on the construction site or in the workshop. Flexible and fast access to the right tool. Just take your small workshop to every job site.