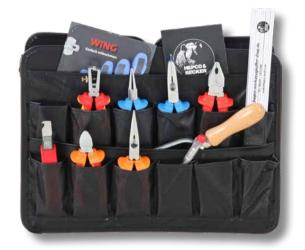

## WING 4901/4902

Quick release with latch

Metal hinges and practical layout with more than 40 compartments on 6 pages

Riveted carrying strap

Easy to take away

The model WING 4901 equipped with 45 plug-in options can be filled with tools and used directly. With an inner depth of 74mm, even tools with a wide grip can be easily used. It is also possible this special panel in a suitcase model z. B. 00 5610 8019, or insert a box. This makes this WING a true all-rounder in tool storage. Use the transport system when working on the construction site or in the workshop. Flexible and fast access to the right tool. Just take your small workshop to every job site.