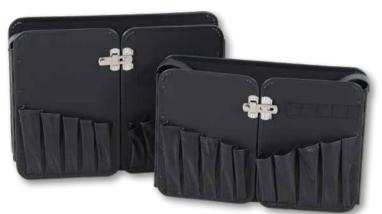

Foldable tool boards with carrying handle for holding tools of all kinds for different purposes.

The wings can be used alone, for insertion or installation in some of our suitcase models.

Due to their nature and the good clarity, a quick access to the tools is guaranteed. The wings are made of PP plates.

These are doubled and riveted with metal hinges.

On the boards are sewn over 40 bags in different sizes of plastic fabric. At the edges of the boards are edged with a sturdy plastic band.

For different case models

## WING 4901/4902

Quick release with latch

Metal hinges and practical layout with more than 40 compartments on 6 pages

Riveted carrying strap

Easy to take away

The model WING 4901 equipped with 45 plug-in options can be filled with tools and used directly. With an inner depth of 74mm, even tools with a wide grip can be easily used. It is also possible this special panel in a suitcase model z. B. 00 5610 8019, or insert a box. This makes this WING a true all-rounder in tool storage. Use the transport system when working on the construction site or in the workshop. Flexible and fast access to the right tool. Just take your small workshop to every job site.