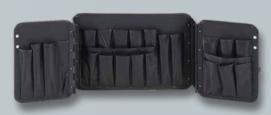

## WING 4901/4902

Quick release with latch

Metal hinges and practical layout with more than 40 compartments on 6 pages

Riveted carrying strap

Easy to take away

The model WING 4901 equipped with 45 plug-in options can be filled with tools and used directly. With an inner depth of 74mm, even tools with a wide grip can be easily used. It is also possible this special panel in a suitcase model z. B. 00 5610 8019, or insert a box. This makes this WING a true all-rounder in tool storage. Use the transport system when working on the construction site or in the workshop. Flexible and fast access to the right tool. Just take your small workshop to every job site.