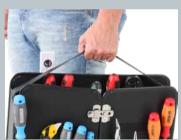

## WING 4901/4902

Quick release with latch

Metal hinges and practical layout with more than 40 compartments on 6 pages

Riveted carrying strap

Easy to take away

The model WING 4901 equipped with 45 plug-in options can be filled with tools and used directly. With an inner depth of 74mm, even tools with a wide grip can be easily used. It is also possible this special panel in a suitcase model z. B. 00 5610 8019, or insert a box. This makes this WING a true all-rounder in tool storage. Use the transport system when working on the construction site or in the workshop. Flexible and fast access to the right tool. Just take your small workshop to every job site.

Foldable tool boards with carrying handle for holding tools of all kinds for different purposes.

The wings can be used alone, for insertion or installation in some of our suitcase models.

Due to their nature and the good clarity, a quick access to the tools is guaranteed. The wings are made of PP plates.