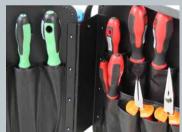

## WING 4901/4902

Quick release with latch

Metal hinges and practical layout with more than 40 compartments on 6 pages

Riveted carrying strap

Easy to take away

The model WING 4901 equipped with 45 plug-in options can be filled with tools and used directly. With an inner depth of 74mm, even tools with a wide grip can be easily used. It is also possible this special panel in a suitcase model z. B. 00 5610 8019, or insert a box. This makes this WING a true all-rounder in tool storage. Use the transport system when working on the construction site or in the workshop. Flexible and fast access to the right tool. Just take your small workshop to every job site.