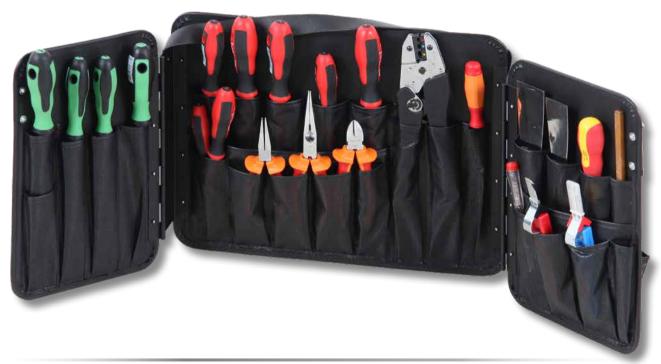

## WING 4901/4902

Quick release with latch

Metal hinges and practical layout with more than 40 compartments on 6 pages

Riveted carrying strap

Easy to take away

The model WING 4901 equipped with 45 plug-in options can be filled with tools and used directly. With an inner depth of 74mm, even tools with a wide grip can be easily used. It is also possible this special panel in a suitcase model z. B. 00 5610 8019, or insert a box. This makes this WING a true all-rounder in tool storage. Use the transport system when working on the construction site or in the workshop. Flexible and fast access to the right tool. Just take your small workshop to every job site.

### Wing 4901 Item-no. 30 4901 8019

The model WING 4902 equipped with 58 plug-in options can be filled with tools and used directly. With an inner depth of 74mm, even tools with a wide grip can be easily used. It is also possible this special panel in a suitcase model z. B. 00 5620 8019, or insert a box. This makes this WING a true all-rounder in tool storage. Use the transport system when working on the construction site or in the workshop. Flexible and fast access to the right tool. Just take your small workshop to every job site.