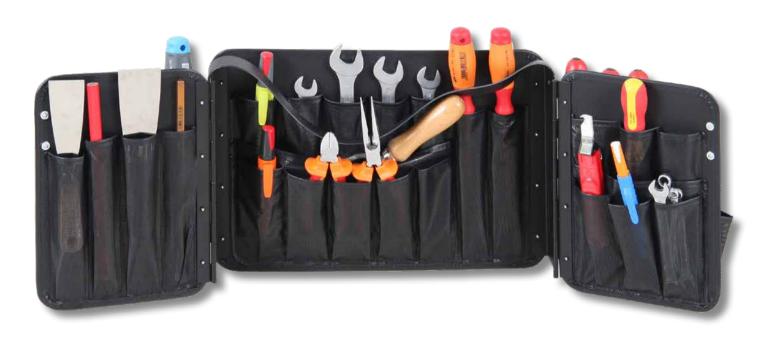

## WING 4901/4902

Quick release with latch

Metal hinges and practical layout with more than 40 compartments on 6 pages

Riveted carrying strap

Easy to take away

The model WING 4901 equipped with 45 plug-in options can be filled with tools and used directly. With an inner depth of 74mm, even tools with a wide grip can be easily used. It is also possible this special panel in a suitcase model z. B. 00 5610 8019, or insert a box. This makes this WING a true all-rounder in tool storage. Use the transport system when working on the construction site or in the workshop. Flexible and fast access to the right tool. Just take your small workshop to every job site.

### Wing 4901 Item-no. 30 4901 8019

The model WING 4902 equipped with 58 plug-in options can be filled with tools and used directly. With an inner depth of 74mm, even tools with a wide grip can be easily used. It is also possible this special panel in a suitcase model z. B. 00 5620 8019, or insert a box. This makes this WING a true all-rounder in tool storage. Use the transport system when working on the construction site or in the workshop. Flexible and fast access to the right tool. Just take your small workshop to every job site.

Wing 4902 Item-no. 30 4902 8019

HEPCO & BECKER GMBH An der Steinmauer 6 D-66955 Pirmasens Fax: +49 6331 1453 220 www.hepco-becker.de

Orders, questions, wishes and suggestions: Tel: +49 6331 1453 200 info@hepco-becker.de