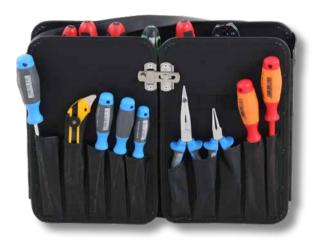

### Wing 4901 Item-no. 30 4901 8019

The model WING 4902 equipped with 58 plug-in options can be filled with tools and used directly. With an inner depth of 74mm, even tools with a wide grip can be easily used. It is also possible this special panel in a suitcase model z. B. 00 5620 8019, or insert a box. This makes this WING a true all-rounder in tool storage. Use the transport system when working on the construction site or in the workshop. Flexible and fast access to the right tool. Just take your small workshop to every job site.

Wing 4902 Item-no. 30 4902 8019

HEPCO & BECKER GMBH An der Steinmauer 6 D-66955 Pirmasens Fax: +49 6331 1453 220 www.hepco-becker.de

Orders, questions, wishes and suggestions: Tel: +49 6331 1453 200 info@hepco-becker.de