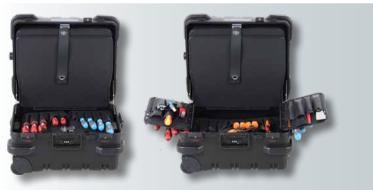

## WING 4901/4902

Quick release with latch

Metal hinges and practical layout with more than 40 compartments on 6 pages

Riveted carrying strap

Easy to take away

The model WING 4901 equipped with 45 plug-in options can be filled with tools and used directly. With an inner depth of 74mm, even tools with a wide grip can be easily used. It is also possible this special panel in a suitcase model z. B. 00 5610 8019, or insert a box. This makes this WING a true all-rounder in tool storage. Use the transport system when working on the construction site or in the workshop. Flexible and fast access to the right tool. Just take your small workshop to every job site.

### Wing 4901 Item-no. 30 4901 8019

The model WING 4902 equipped with 58 plug-in options can be filled with tools and used directly. With an inner depth of 74mm, even tools with a wide grip can be easily used. It is also possible this special panel in a suitcase model z. B. 00 5620 8019, or insert a box. This makes this WING a true all-rounder in tool storage. Use the transport system when working on the construction site or in the workshop. Flexible and fast access to the right tool. Just take your small workshop to every job site.

Wing 4902 Item-no. 30 4902 8019

HEPCO & BECKER GMBH An der Steinmauer 6 D-66955 Pirmasens Fax: +49 6331 1453 220 www.hepco-becker.de

Orders, questions, wishes and suggestions: Tel: +49 6331 1453 200 info@hepco-becker.de