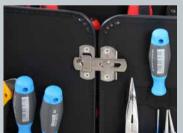

## WING 4901/4902

Quick release with latch

Metal hinges and practical layout with more than 40 compartments on 6 pages

Riveted carrying strap

Easy to take away

The model WING 4901 equipped with 45 plug-in options can be filled with tools and used directly. With an inner depth of 74mm, even tools with a wide grip can be easily used. It is also possible this special panel in a suitcase model z. B. 00 5610 8019, or insert a box. This makes this WING a true all-rounder in tool storage. Use the transport system when working on the construction site or in the workshop. Flexible and fast access to the right tool. Just take your small workshop to every job site.