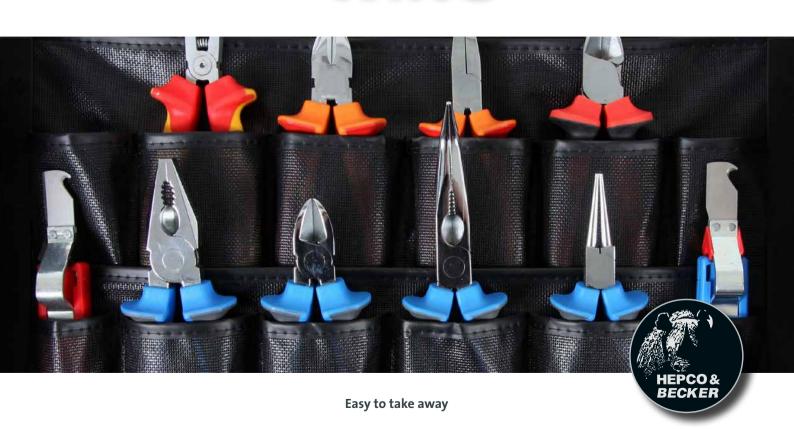

## WING 4901/4902

Quick release with latch

Metal hinges and practical layout with more than 40 compartments on 6 pages

Riveted carrying strap

Easy to take away

The model WING 4901 equipped with 45 plug-in options can be filled with tools and used directly. With an inner depth of 74mm, even tools with a wide grip can be easily used. It is also possible this special panel in a suitcase model z. B. 00 5610 8019, or insert a box. This makes this WING a true all-rounder in tool storage. Use the transport system when working on the construction site or in the workshop. Flexible and fast access to the right tool. Just take your small workshop to every job site.

Foldable tool boards with carrying handle for holding tools of all kinds for different purposes.

The wings can be used alone, for insertion or installation in some of our suitcase models.

Due to their nature and the good clarity, a quick access to the tools is guaranteed. The wings are made of PP plates.

These are doubled and riveted with metal hinges.

On the boards are sewn over 40 bags in different sizes of plastic fabric. At the edges of the boards are edged with a sturdy plastic band.

For different case models