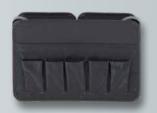

## WING 4901/4902

Quick release with latch

Metal hinges and practical layout with more than 40 compartments on 6 pages

Riveted carrying strap

Easy to take away

The model WING 4901 equipped with 45 plug-in options can be filled with tools and used directly. With an inner depth of 74mm, even tools with a wide grip can be easily used. It is also possible this special panel in a suitcase model z. B. 00 5610 8019, or insert a box. This makes this WING a true all-rounder in tool storage. Use the transport system when working on the construction site or in the workshop. Flexible and fast access to the right tool. Just take your small workshop to every job site.

Wing 4902 Item-no. 30 4902 8019

HEPCO & BECKER GMBH An der Steinmauer 6 D-66955 Pirmasens Fax: +49 6331 1453 220 www.hepco-becker.de

Orders, questions, wishes and suggestions: Tel: +49 6331 1453 200 info@hepco-becker.de