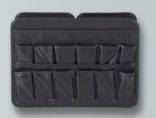

These are doubled and riveted with metal hinges.

On the boards are sewn over 40 bags in different sizes of plastic fabric. At the edges of the boards are edged with a sturdy plastic band.

For different case models

## WING 4901/4902

Quick release with latch

Metal hinges and practical layout with more than 40 compartments on 6 pages

Riveted carrying strap

Easy to take away

The model WING 4901 equipped with 45 plug-in options can be filled with tools and used directly. With an inner depth of 74mm, even tools with a wide grip can be easily used. It is also possible this special panel in a suitcase model z. B. 00 5610 8019, or insert a box. This makes this WING a true all-rounder in tool storage. Use the transport system when working on the construction site or in the workshop. Flexible and fast access to the right tool. Just take your small workshop to every job site.