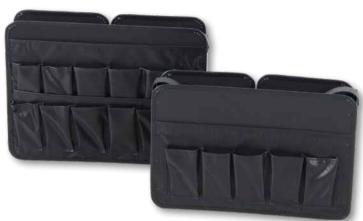

## WING 4901/4902

Quick release with latch

Metal hinges and practical layout with more than 40 compartments on 6 pages

Riveted carrying strap

Easy to take away

The model WING 4901 equipped with 45 plug-in options can be filled with tools and used directly. With an inner depth of 74mm, even tools with a wide grip can be easily used. It is also possible this special panel in a suitcase model z. B. 00 5610 8019, or insert a box. This makes this WING a true all-rounder in tool storage. Use the transport system when working on the construction site or in the workshop. Flexible and fast access to the right tool. Just take your small workshop to every job site.

### Wing 4901 Item-no. 30 4901 8019

The model WING 4902 equipped with 58 plug-in options can be filled with tools and used directly. With an inner depth of 74mm, even tools with a wide grip can be easily used. It is also possible this special panel in a suitcase model z. B. 00 5620 8019, or insert a box. This makes this WING a true all-rounder in tool storage. Use the transport system when working on the construction site or in the workshop. Flexible and fast access to the right tool. Just take your small workshop to every job site.

Wing 4902 Item-no. 30 4902 8019

HEPCO & BECKER GMBH An der Steinmauer 6 D-66955 Pirmasens Fax: +49 6331 1453 220 www.hepco-becker.de

Orders, questions, wishes and suggestions: Tel: +49 6331 1453 200 info@hepco-becker.de